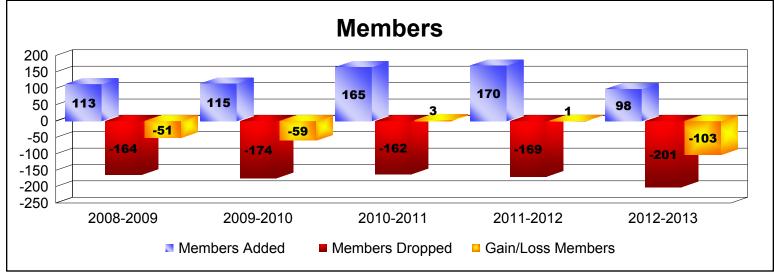

District 25 B As of June 2013 Cumulative

| Year      | New<br>Clubs | Dropped<br>Clubs | Gain/<br>Loss<br>Clubs | New<br>Members | Charter<br>Members | Reinstate<br>Members | Transfer<br>Members | Total<br>Member<br>Added | Total<br>Members<br>Dropped | Gain/<br>Loss<br>Members |
|-----------|--------------|------------------|------------------------|----------------|--------------------|----------------------|---------------------|--------------------------|-----------------------------|--------------------------|
| 2008-2009 | 0            | 0                | 0                      | 106            | 0                  | 6                    | 1                   | 113                      | -164                        | -51                      |
| 2009-2010 | 0            | 0                | 0                      | 99             | 0                  | 12                   | 4                   | 115                      | -174                        | -59                      |
| 2010-2011 | 0            | 0                | 0                      | 141            | 0                  | 14                   | 10                  | 165                      | -162                        | 3                        |
| 2011-2012 | 1            | 0                | 1                      | 127            | 30                 | 10                   | 3                   | 170                      | -169                        | 1                        |
| 2012-2013 | 0            | -1               | -1                     | 89             | 1                  | 6                    | 2                   | 98                       | -201                        | -103                     |
| Average   | 0            | 0                | 0                      | 112            | 6                  | 10                   | 4                   | 132                      | -174                        | -42                      |