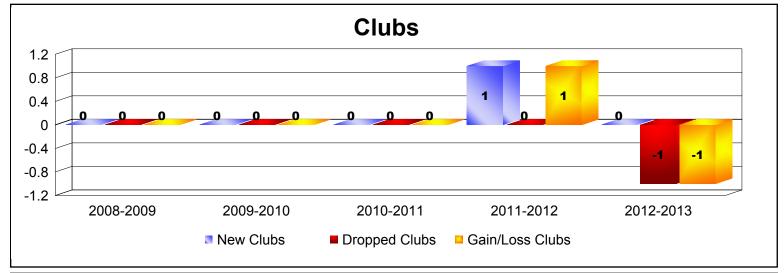

District 25 B As of June 2013 Cumulative

| Year      | New<br>Clubs | Dropped<br>Clubs | Gain/<br>Loss<br>Clubs | New<br>Members | Charter<br>Members | Reinstate<br>Members | Transfer<br>Members | Total<br>Member<br>Added | Total<br>Members<br>Dropped | Gain/<br>Loss<br>Members |
|-----------|--------------|------------------|------------------------|----------------|--------------------|----------------------|---------------------|--------------------------|-----------------------------|--------------------------|
| 2008-2009 | 0            | 0                | 0                      | 106            | 0                  | 6                    | 1                   | 113                      | -164                        | -51                      |
| 2009-2010 | 0            | 0                | 0                      | 99             | 0                  | 12                   | 4                   | 115                      | -174                        | -59                      |
| 2010-2011 | 0            | 0                | 0                      | 141            | 0                  | 14                   | 10                  | 165                      | -162                        | 3                        |
| 2011-2012 | 1            | 0                | 1                      | 127            | 30                 | 10                   | 3                   | 170                      | -169                        | 1                        |
| 2012-2013 | 0            | -1               | -1                     | 89             | 1                  | 6                    | 2                   | 98                       | -201                        | -103                     |
| Average   | 0            | 0                | 0                      | 112            | 6                  | 10                   | 4                   | 132                      | -174                        | -42                      |